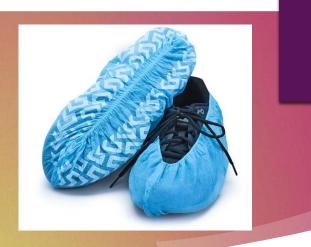

# Shoe Cover # 4350

#### Special Features

- Anti-Skid Treatment
- Lightweight and Comfortable
- Excellent Coverage and Protection

### **Product Description**

- Blue Color
- Elastic Stretch Fit
- One-size fit

## **Technical Information**

- Polypropylene Non-Woven Fabric
- Size 16" x 6.5"
- Anti-Skid Material Latex
  Rubber