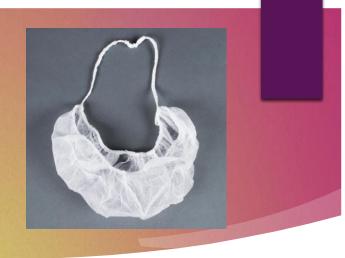

# Beard Cover # 4320

#### Special Features

- Durable Elastic Stretch
- Lightweight and Comfortable
- Excellent Coverage and Protection

### **Product Description**

- White Color
- Elastic Stretch Fit
- Non-Sterile
- Suitable for Food Industry

## **Technical Information**

- Polypropylene Non-Woven Fabric
- Length 18"