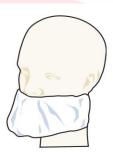

# Beard Cover # 4320

#### Special Features

- Durable Elastic Stretch
- Lightweight and Comfortable
- Excellent Coverage and Protection

### **Product Description**

- White Color
- Elastic Stretch Fit
- Non-Sterile
- Suitable for Food Industry

## **Technical Information**

- Polypropylene Non-Woven Fabric
- Length 18"